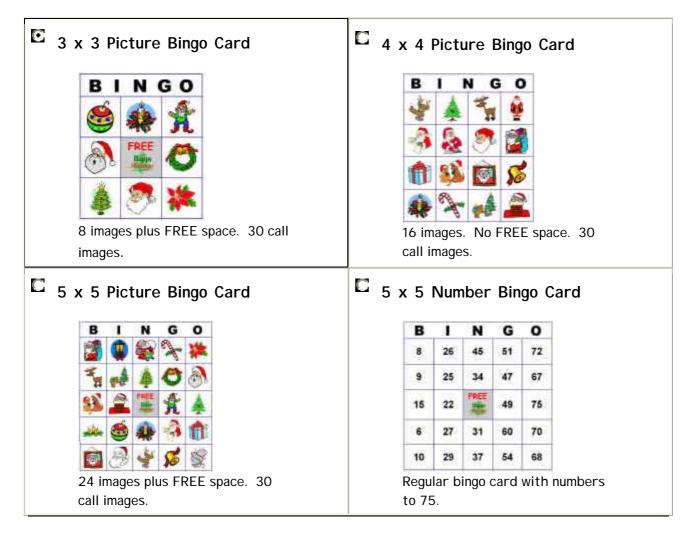

## www.dltk-kids.com

Again, excellent for KS1. Some great pictures, puppets, activities for many common stories: Hungry Caterpillar, Brown Bear, Three Little Pigs etc.....

You can also make your own custom made bingo cards with pictures on many topics, using this site.

# Bingo Shapes (Sheet C)

List of topics:

Animals Body Food Nature Our World Weather Buildings, Stores & Places Sport Daily Routines Alphabet a-z Colours Shapes Numbers Family Toys Actions Commands Exercises Emotions House Furniture Rooms Music Transport Descriptions Comparisons Jobs School Classroom Clothes Location Prepositions Months Seasons Weather Days Festivals