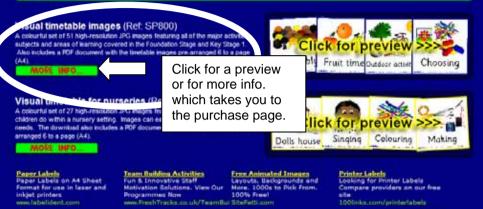

# www.sparklebox.co.uk

This is an excellent site for visual timetables, duties boards, classroom labels and a wealth of visual resources for literacy and numeracy. While it is aimed at lower primary, some of the resources would also suit upper.

# SpankleBox Signs and labels

TEACHER RESOURCES LTD HOME > Signs and labels > Visual timetable

View Basket

As by Google

# Visual timetable