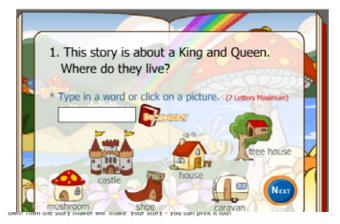

# www.britishcouncil.org/kids

Sanjay saw a bottle floating in the sea. There was something inside it.

III

owin men die story maker will make your story - you can print it door

Find more activities and get writing!

We are registered in England as a charity. Our privacy and copyright statements. Our Freedom of Information Publications Scheme. Double-dick for pop-up dictionary

Story maker is under the 'Get Writing' tab. Children choose the type of story they want and then the different elements such as characters, setting and so on.

When they have selected all the elements, the programme writes their story.

They can then print the story and perhaps illustrate it.