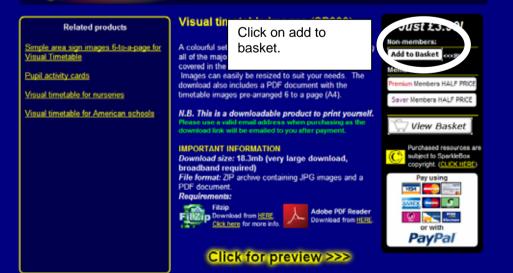

# SpankleBox Signs and labels

TEACHER RESOURCES LTD HOME > Signs and labels > Visual timetable

View Basket

As by Google

# Visual timetable

# SparkleBox Teacher Resources

| Your Shopping Cart                                       |  |                                                                                |          | PayPal    | Secure Payments |  |
|----------------------------------------------------------|--|--------------------------------------------------------------------------------|----------|-----------|-----------------|--|
| Item                                                     |  | Options                                                                        | Quantity | Remove    | Amount          |  |
| Visual timetable images<br>Item Number SP800             |  |                                                                                | 1        |           | £3.99 GBP       |  |
| Update Cart                                              |  |                                                                                |          |           |                 |  |
|                                                          |  |                                                                                |          | Subtotal: | £3.99 GBP       |  |
| You will be guided<br>through the<br>purchasing process. |  | Continue S<br>cts your privacy and security.<br>ccy Policy, User Agreement and |          |           | d to Checkout   |  |