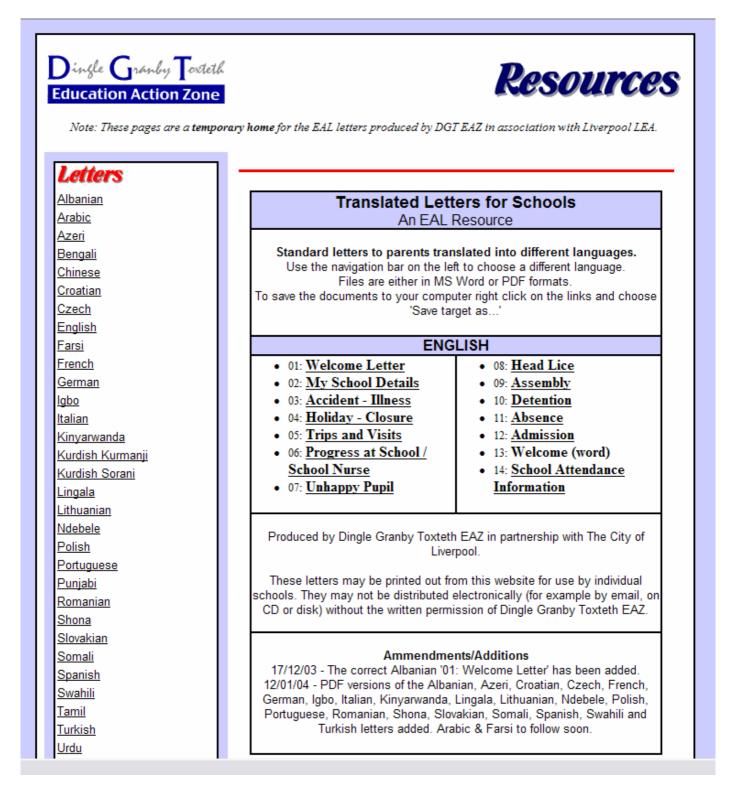

# www.primaryresources.co.uk/letters

Useful website for some translated letters. This is a temporary address and may change. Samples of flashcards available from