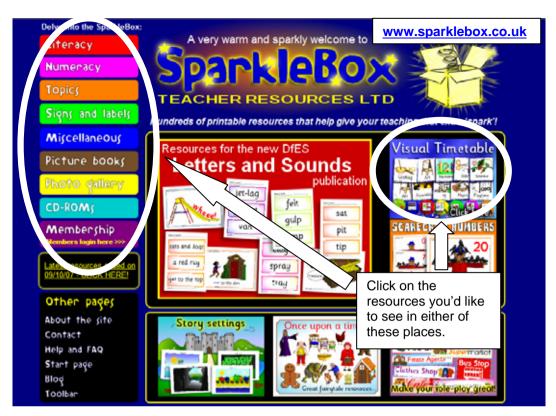

# www.sparklebox.co.uk

This is an excellent site for visual timetables, duties boards, classroom labels and a wealth of visual resources for literacy and numeracy. While it is aimed at lower primary, some of the resources would also suit upper.