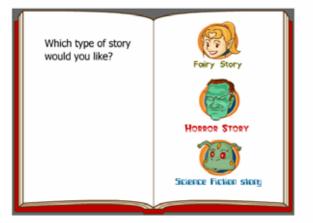

We are registered in England as a charity. Our privacy and copyright statements. Our Freedom of Information Publications Scheme. Double-dick for pop-up dictionary

Story maker is under the 'Get Writing' tab. Children choose the type of story they want and then the different elements such as characters, setting and so on.