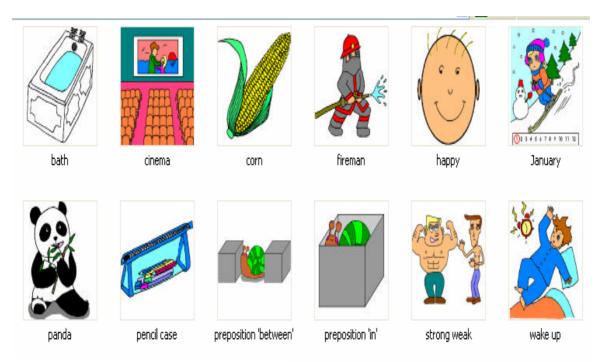

# www.eslkidstuff.com

You simply click on a thumbnail and get full size pictures.

Samples of activities from eslkidstuff