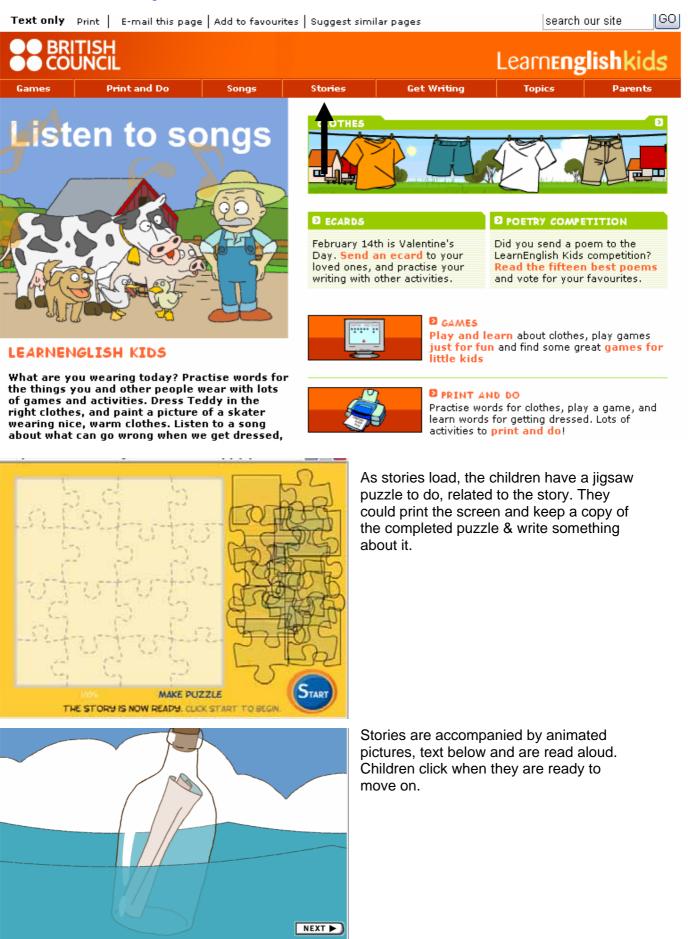

# www.britishcouncil.org/kids

Yet another site for pupils learning English. Excellent animated stories, alphabet & grammar activities.

Good section called Story Maker (under 'Get Writing')where children can choose pictures for various elements of their story & then the programme writes their short story. They can then read it back & illustrate. Free.

# www.britishcouncil.org/kids

Sanjay saw a bottle floating in the sea. There was something inside it.

III

owin men die story maker will make your story - you can print it door

Find more activities and get writing!

We are registered in England as a charity. Our privacy and copyright statements. Our Freedom of Information Publications Scheme. Double-dick for pop-up dictionary

Story maker is under the 'Get Writing' tab. Children choose the type of story they want and then the different elements such as characters, setting and so on.

When they have selected all the elements, the programme writes their story.

They can then print the story and perhaps illustrate it.