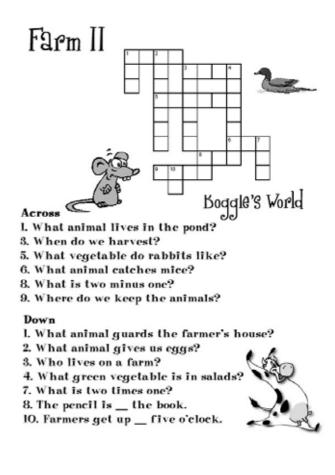

Worksheets that provide a framework for writing about themselves & other areas

Crosswords & wordsearches for vocabulary practice. Should always be followed by putting words in sentences.

Come pupils may also need the words provided, clues not enough.