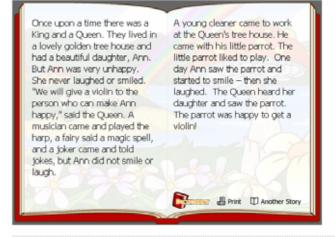

We are registered in England as a charity. Our privacy and copyright statements. Our Freedom of Information Publications Scheme. Double-dick for pop-up dictionary

Story maker is under the 'Get Writing' tab. Children choose the type of story they want and then the different elements such as characters, setting and so on.

When they have selected all the elements, the programme writes their story.

They can then print the story and perhaps illustrate it.