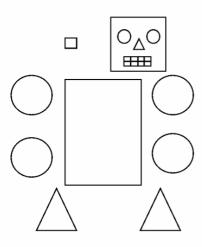

## **Robot Shapes**

Use these shapes to make a robot (use the robot outline sheet). Cut them out, color them and then glue them to the outline.