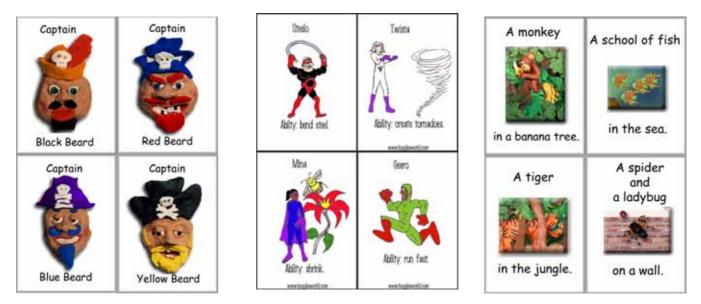

# http://bogglesworld.com

Various types of character cards available to promote use of descriptive vocabulary, action verbs etc.....

Also flashcards related to specific curriculum areas

| Expressions All About                   | ME            |
|-----------------------------------------|---------------|
| I worry about<br>I dreamt about         |               |
| I gream b apoul b                       | •             |
| I am proud of<br>I am interested in     |               |
| I am afraid of                          |               |
| I don't believe in                      |               |
| Lam dood at                             |               |
| l am good a t<br>l am poor a t          | $\mathcal{N}$ |
| I have to                               | (3)           |
| I feel like                             | 12            |
| l regularly<br>I never                  |               |
| I never                                 |               |
| I can't stand                           |               |
| I have difficul ty<br>I have a habit of |               |
| I have a habit of                       |               |
| I no longer                             |               |
| makes me laugh.                         |               |
| makes me sad.                           | 99            |
| makes me angry.                         |               |