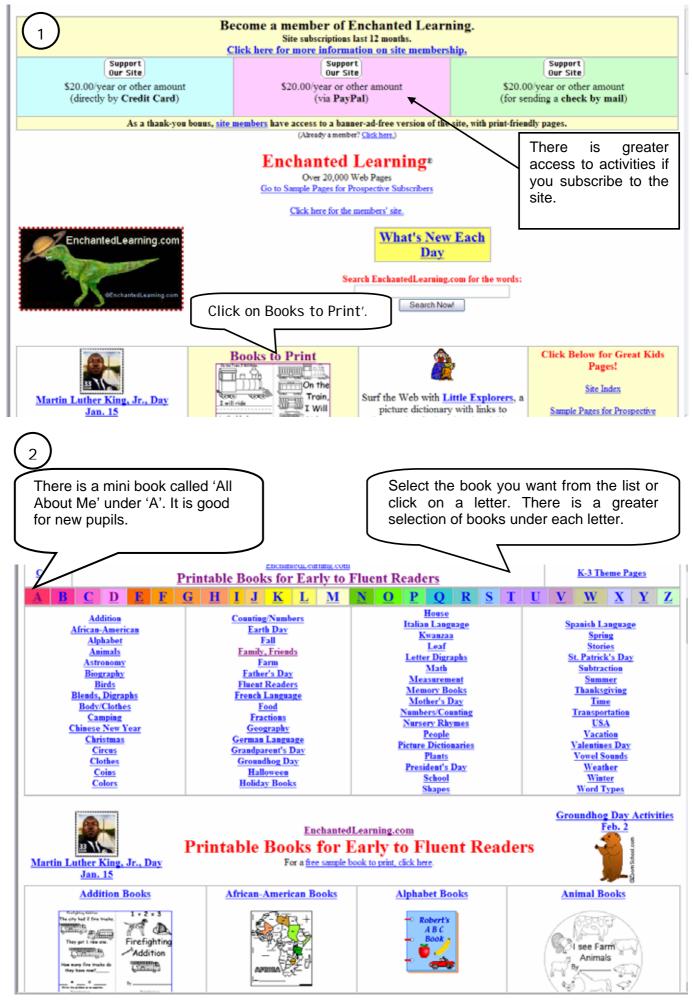

# www.enchantedlearning.com

This is a well known site. It has many activities for various curriculum areas starting at a very basic level and building up. There is an excellent selection of mini books with clear pictures and opportunities for pupils to add or copy text below. Very useful for pupils with less English.

# www.enchantedlearning.com (for printable mini books)